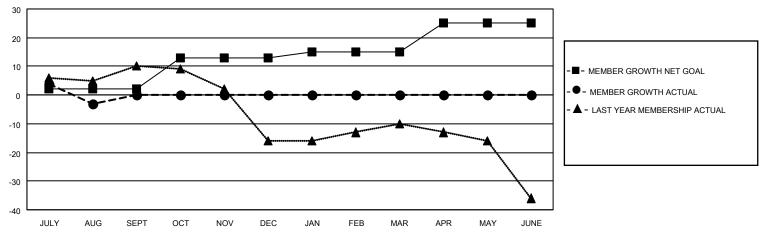

## District 14 N

| Clubs         |               |             |               | Members               |                        |                         |                                                    |  |
|---------------|---------------|-------------|---------------|-----------------------|------------------------|-------------------------|----------------------------------------------------|--|
|               | RESULTS FOR   | R 2020-2021 |               | RESULTS FOR 2020-2021 |                        |                         |                                                    |  |
| QUARTER       | NEW CLUB GOAL | NEW CLUBS   | DROPPED CLUBS | QUARTER MEME          | BER GROWTH NET<br>GOAL | MEMBER GROWTH<br>ACTUAL | DROPPED<br>MEMBERS ACTUAL<br>(including transfers) |  |
| JULY/AUG/SEPT | 0             | 0           | 0             | JULY/AUG/SEPT         | 2                      | 10                      | 10                                                 |  |
| OCT/NOV/DEC   | 1             | 0           | 0             | OCT/NOV/DEC           | 11                     | 0                       | 0                                                  |  |
| JAN/FEB/MAR   | 0             | 0           | 0             | JAN/FEB/MAR           | 2                      | 0                       | 0                                                  |  |
| APR/MAY/JUNE  | 1             | 0           | 0             | APR/MAY/JUNE          | 10                     | 0                       | 0                                                  |  |